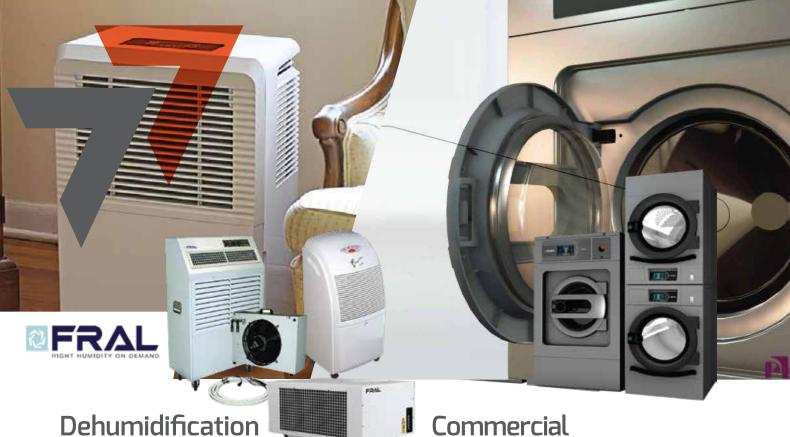

FRAL dehumidifiers maintain the level of humidity in the air, usually for health or comfort reasons, or to eliminate microbes and to prevent the growth of Mildew by extracting water from the air. Used for household, commercial, or industrial applications. Large dehumidifiers are used in commercial buildings such as indoor swimming pools, as well as manufacturing plants or storage warehouses.

- Heating/Ventilation/Air conditioning
- Central chiller/Heating plants
- Dehumidification
- Fire Protection System
- Sky Lights (Natural Lighting)
- Commercial Laundry Solutions
- Garbage/ Laundry Chutes