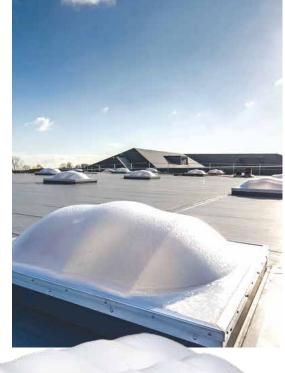

# Industrial Lighting

NativeWay offers a powerful innovatives, yet highly efficient range of sky light and LED industrial lighting solutions capable of delivering the illumination necesary to power industrial and commercial enterprises. Our skylight solutions harness natural sunlight and channel into the production floor providing clean pleasant and ultimately sustainable day-time lighting solutions. Combined with its outstandingly economical range of LED lighting solutions which are optimized for superior performance, NativeWay is capable of delivering industrial lighting solutions that get the job done effectively and provide tremendous energy savings and ultimately cost savings to its clientele.

- Daylight Harvesting Systems.
- Low bay, High bay and LED industrial lighting Solutions.
- Hybrid Lighting Systems with daylights and LED lights.