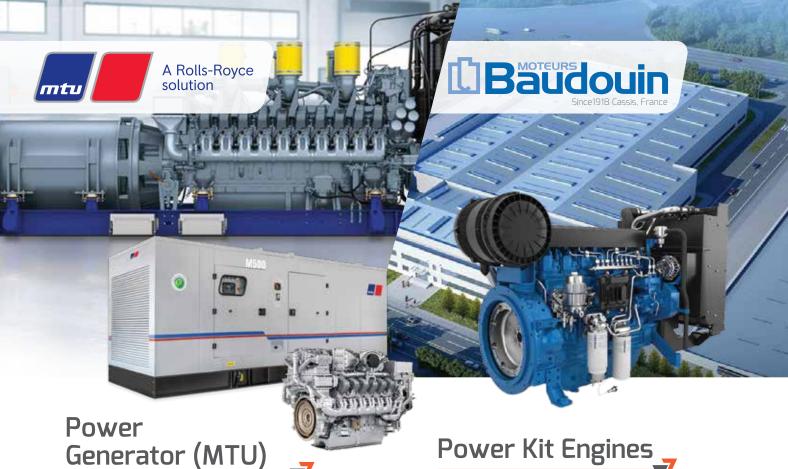

We are the Authorized Agent for FMTU Power Generators. Force MTU Power Systems Pvt Ltd is a Joint Venture between Force Motors, India and Rolls Royce Power Systems AG, Germany. The MTU brand is now owned by Rolls Royce Power Systems.

The FMTU Generators from 450KVA to 1000 KVA Power Range is now manufactured under this JV. The Generators are powered by MTU's 1600 Engine series comprising of 10V, 12V and 16V Plus engines.

#### Key Highlights and Features of the MTU Generator

- Sound Level 75 dB(A) a 1m (Extra Low)
- Common Rail Electronic Engine
- Alternator with Digital Voltage and Frequency Regulator
- Class G3 Governor
- No scheduled overhaul requirements
- Warranty 5000 hours or 2 years
- Maintenance every 500 hours or 2 Years

# **Power Kit Engines**

NativeWay is now a Baudouin Power Kit Engine Service Partner in Sri Lanka. During the last two years, Nativeway has sold over 800 Baudouin Engines with TEKSAN Powered Gensets.

Baudouin has been designing and manufacturing high-quality diesel engines for marine and power generation applications ranging from 18kW to 4000 kW for over 100 years. Baudouin provides specification, commissioning, maintenance, genuine spare parts to customers in over 100 countries.