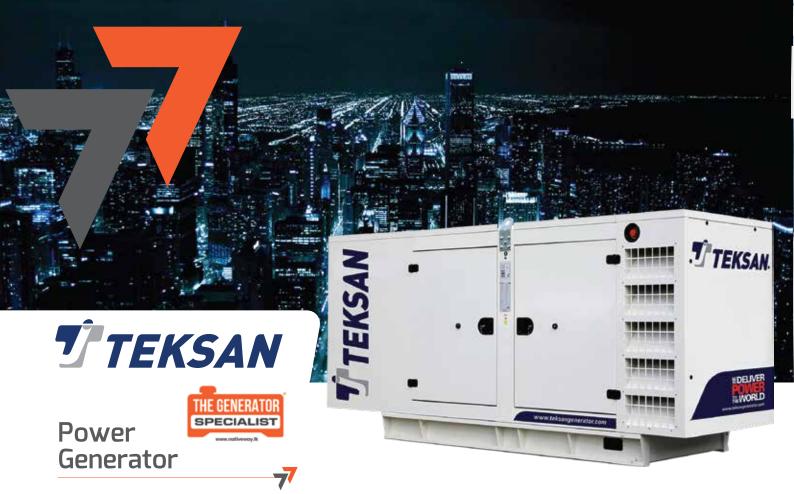

NativeWay aims to deliver uninterrupted power solutions through sustainable improvement and innovation, designs and install high quality Diesel Generator sets that exceed the expectations of our customers.

We have chosen a world renowned TEKSAN generator brand as our partner from Turkey, originated in European region. TEKSAN manufactures diesel generating sets ranging from 10 kVA to 3000 kVA, suitable for standby, prime, or continuous power applications.TEKSAN generators are powered by world class engines from Perkins (UK), Baudouin (France), Mitsubishi (Japan), Doosan (Korea), etc. and have alternators from Leroy Somer (France), Marelli (Italy), Crompton Greaves (UK). etc. Customized solutions for your requirements.